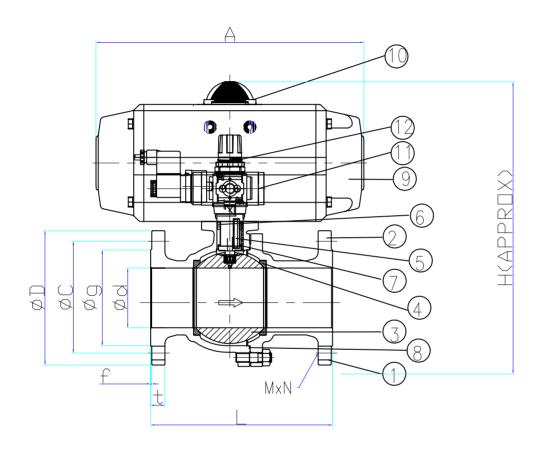

| 12  | AIR SET                | AL       | 1    |               |
|-----|------------------------|----------|------|---------------|
| 11  | SOLENOID VALVE         | AL       | 1    | Ex-d          |
| 10  | INDICATOR              | AL       | 1    |               |
| 9   | ACTUATOR               | AL       | 1    | SINGLE ACTING |
| 8   | GASKET-BODY TO CLOSURE | RTFE     | 1    |               |
| 7   | THRUST WASHER          | RTFE     | 1    |               |
| 6   | V-PACKING              | RTFE     | 1SET |               |
| 5   | STEM                   | A276 304 | 1    |               |
| 4   | SEAT                   | RTFE     | 2    |               |
| 3   | BALL                   | 304SS    | 1    |               |
| 2   | CAP                    | SCS13    | 1    |               |
| 1   | BODY                   | SCS13    | 1    |               |
| NO. | DESCRIPTION            | MATERIAL | Q'TY | REMARKS       |

\* ACTUATOR SPECFICATION

OPERATING MEDIUM

STANDARD OPERATING PRESSURE

OPERATING PRESSURE RANGE

OPERATING ANGLE

OPERATING TIME (CLOSE OPEN)

SERVICE TEMPERATURE

COMPRESSED DRY AIR

5Kg/CM2

4 ~ 7 Kg/CM2

90° (0° ~ +95°)

MAXIMUM 30 SECOND (SPEED CONTROL)

20°C ~ +80°C

(UNIT : mm)

|  |         |           |    |    |     |   |    |     |       |     |     | (**   | ,      |
|--|---------|-----------|----|----|-----|---|----|-----|-------|-----|-----|-------|--------|
|  | SIZE    | DIMENSION |    |    |     |   |    |     |       |     |     | MODEL |        |
|  |         | d         | g  | С  | D   | f | t  | L   | MxN   | A   | Н   | Q'ty  | MODEL  |
|  | 10K-25A | 25        | 67 | 90 | 125 | 1 | 14 | 127 | 4xø19 | 171 | 166 | 2     | BT-63S |