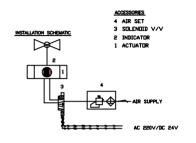

| 12  | AIR SET                | AL       | 1    |               |
|-----|------------------------|----------|------|---------------|
| 11  | SOLENOID VALVE         | AL       | 1    | Ex-d          |
| 10  | INDICATOR              | AL       | 1    |               |
| 9   | ACTUATOR               | AL       | 1    | SINGLE ACTING |
| 8   | GASKET-BODY TO CLOSURE | RTFE     | 1    |               |
| 7   | THRUST WASHER          | RTFE     | 1    |               |
| 6   | V-PACKING              | RTFE     | 1SET |               |
| 5   | STEM                   | A276 304 | 1    |               |
| 4   | SEAT                   | RTFE     | 2    |               |
| 3   | BALL                   | 304SS    | 1    |               |
| 2   | CAP                    | SCS13    | 1    |               |
| 1   | BODY                   | SCS13    | 1    |               |
| NO. | DESCRIPTION            | MATERIAL | Q'TY | REMARKS       |